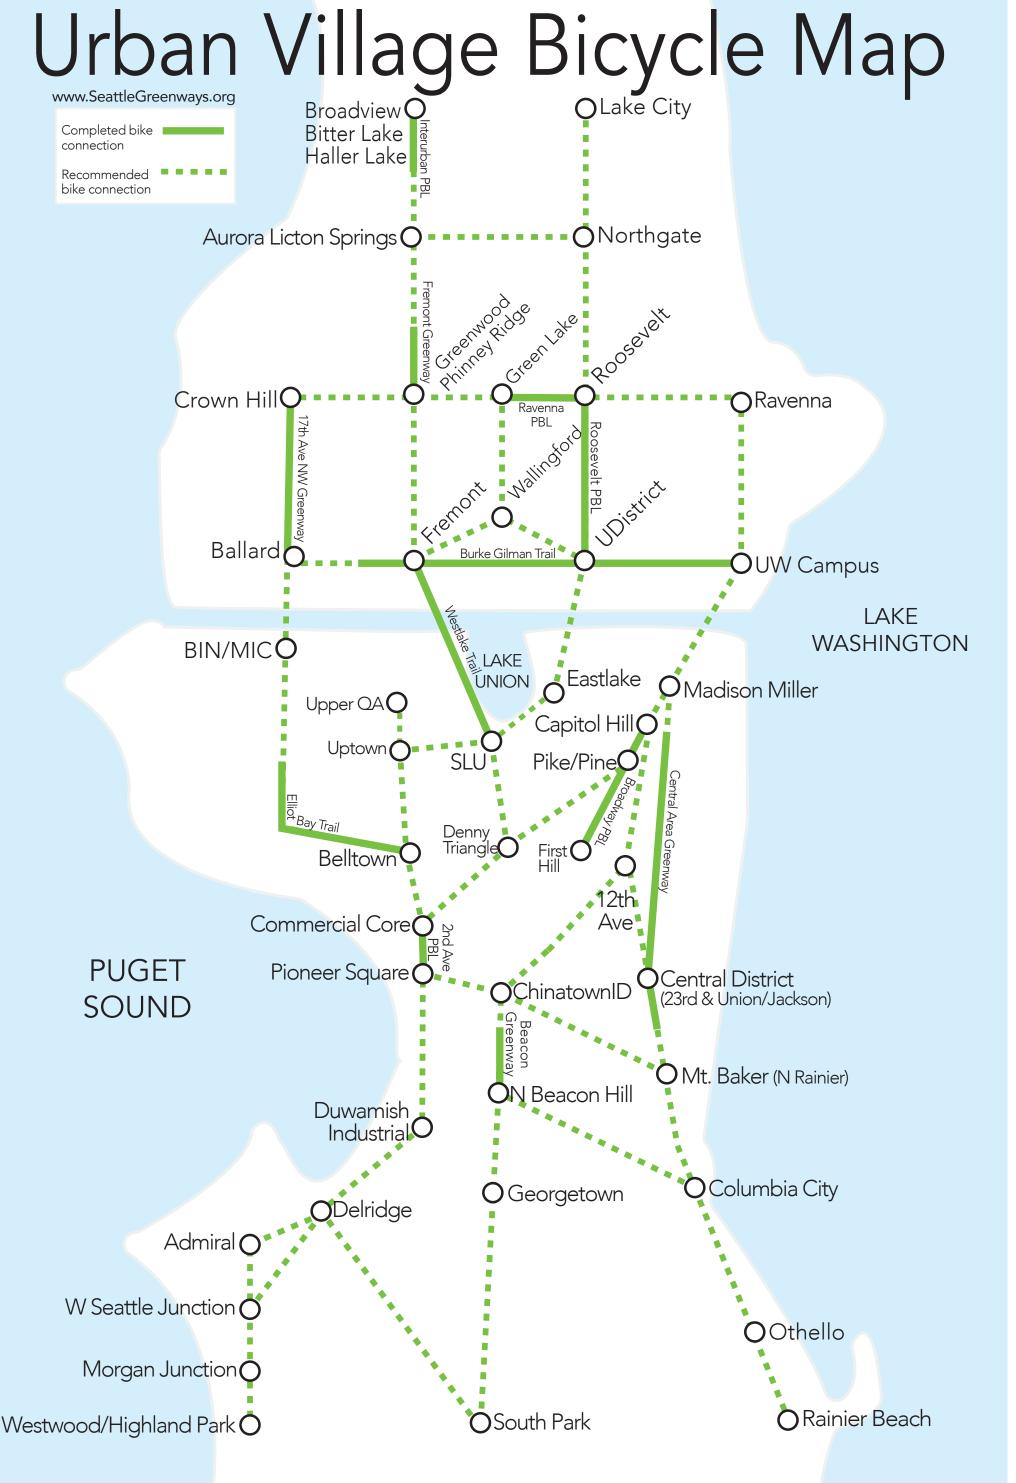

This map combines Seattle Urban Village Comprehensive Plans with the Seattle Bicycle Master Plan.

Using Move Seattle Levy money, over the next 10 years, the **Seattle Bicycle Master Plan** proposes more than 120 miles of greenways, multi-use trails, and protected bike lanes (PBL) designed for people of all ages and all abilities. **Details here: http://bit.ly/QKMpfO** 

The City of Seattle has followed a set of **Urban Center & Village Plans** for the past 20 years to prioritize its departmental work plans. The 20 year Comprehensive 2035 Plan will continue to base work plans on the Urban Village strategy. **Details here:** http://bit.ly/1TfRWTT